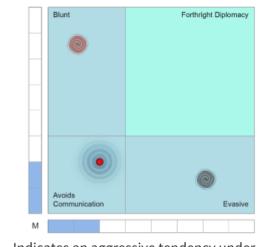

# Paradox Technology

Only Harrison Assessments' Paradox Technology can determine if a strong trait is a true strength or a potential derailer. Applied across twelve paradoxical behaviours it provides a framework for true personal development by providing insight into why we behave the way we do, how we react under stress and how to recognise and avoid potential behavioural pitfalls.

Every trait can be a strength or a derailer depending if the trait is balanced by another seemingly opposite (paradoxical) trait. For example, if a person is strong in both Frankness and Diplomacy, both will be genuine balancing strengths when communicating. On the other hand, if a person has only one of the paradoxical traits, there will necessarily be a related counter-productive behaviour, the strength of which depends on the extent of the imbalance. For example, a person with very strong Frankness and weak Diplomacy, will have a strong tendency to be disruptively Blunt which leads to unnecessary upsets, mistrust, and employee turnover. Conversely, a person with very strong Diplomacy and weak Frankness, will have a strong tendency to be Evasive when communicating, causing confusion and unresolved issues. In some cases, the person is weak in both Frankness and Diplomacy indicating they will try to Avoid Communication. The key is to appreciate and strengthen both sides of the paradox.

- Indicates an aggressive tendency under stress.
- Indicates a passive tendency under stress.
- Rippling indicates the normal range of behaviour.