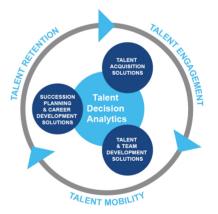

# **Harrison Talent Life Cycle Solutions**

HARRISON

assessments

Harrison Assessments uses predictive analytics to help organizations acquire, develop, lead and engage their talent. This comprehensive Talent Decision Analytics provides the intelligence needed throughout the talent life cycle to build effective teams and develop, engage and retain key talent. Contact us to learn how we help organizations make great decisions.