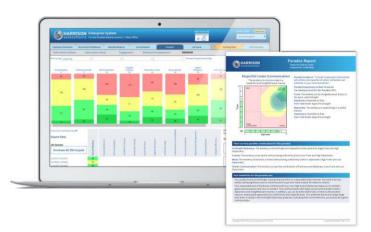

### **Transform your Coaching**

The Harrison Assessment Professional Coach System provides a unique lens to **measure behavioural change through coaching.** The assessment is efficient and cost effective, taking **only 20 minutes** to complete while measuring **175 behavioural tendencies,** interests, and preferences.

- Harrison provides you with a language to describe **observable and measurable** behaviours for coaching interventions.
- The Harrison behavioural matrix explores behavioural connections and focuses your coaching on the **areas of greatest growth.**
- Enjoyment Performance Theory targets what your clients **will actually do** as opposed to what they could potentially do.
- Paradox Theory provides meaningful insight into how often and how deeply stress affects your client.

The Harrison suite of reports gives you **multiple views** of your client's behavioural data and allows you to **customize your coaching data** to your individual requirements.