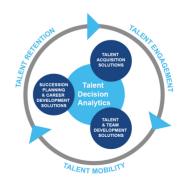

## **Harrison Talent Life Cycle Solutions**

Harrison Assessments uses predictive analytics to help organizations acquire, develop, lead and engage their talent. This comprehensive Talent Decision Analytics provides the intelligence needed throughout the talent life cycle to build effective teams and develop, engage and retain key talent. Contact us to learn how we help organizations make great decisions.